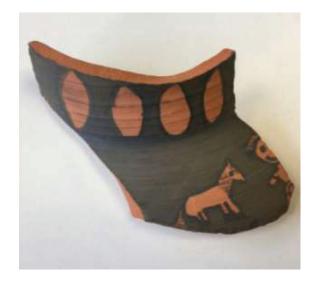

## **Making a Painted Pottery Fragment**

## Instructions:

- Think about which part of the Herakles story you want to re-create.
- Use scrap paper to draw the shape of the pot fragment and practice drawing your design on it.
- Use pencil to draw the design on the pot fragment.
- Draw the outline of the figure or object, then add details.
- Go over the outline of the design in pen and colour in the background remember the figure is not coloured in, it should stay orange.