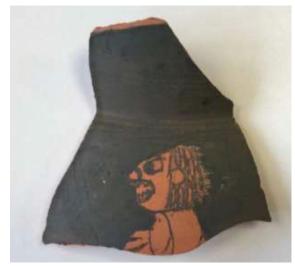

## **Making a Painted Pottery Fragment**

## Instructions:

- Think about which part of the Herakles story you want to re-create.
- Use scrap paper to draw the shape of the pot fragment and practice drawing your design on it.
- Use pencil to draw the design on the pot fragment.
- Draw the outline of the figure or object, then add details.
- Go over the outline of the design in pen and colour in the background remember the figure is not coloured in, it should stay orange.