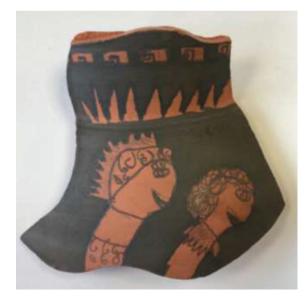

## **Making a Painted Pottery Fragment**

## Instructions:

- Think about which part of the Herakles story you want to re-create.
- Use scrap paper to draw the shape of the pot fragment and practice drawing your design on it.
- Use pencil to draw the design on the pot fragment.
- Draw the outline of the figure or object, then add details.
- Go over the outline of the design in pen and colour in the background remember the figure is not coloured in, it should stay orange.