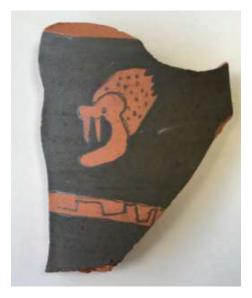

## **Making a Painted Pottery Fragment**

## Instructions:

- Think about which part of the Herakles story you want to re-create.
- Use scrap paper to draw the shape of the pot fragment and practice drawing your design on it.
- Use pencil to draw the design on the pot fragment.
- Draw the outline of the figure or object, then add details.
- Go over the outline of the design in pen and colour in the background remember the figure is not coloured in, it should stay orange.